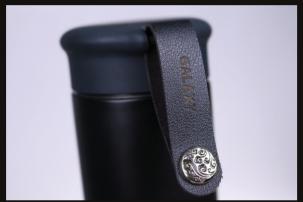

# GPLPXY

COLLECTION

Discover the infinite possibilities of reliable thermal products from the Galaxy collectionn combined with decoration techniques and make them your companion for special missions.

## Warm or cold?

The double-walled design of the body made of stainless steel in the Vacuum Insulation Technology, ensures temperature maintenance and protects the hands of the user from excessive heat. The Galaxy vacuum flasks maintain hot or cold temperature up to 15 hours.

# Customized packaging included

Every product from the Galaxy line comes in a dedicated packaging. You can also personalise the box and match its design to the mug. All this at the standard price of the product.