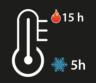

## Warm or cold?

The double-walled design of the body made of stainless steel in the Vacuum Insulation Technology, ensures temperature maintenance and protects the hands of the user from excessive heat. The Galaxy vacuum flasks maintain hot or cold temperature up to 15 hours.