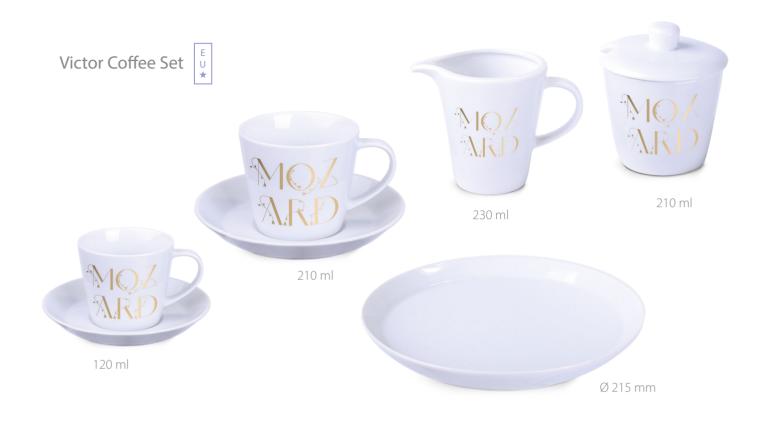

## Sets

Classic coffee or tea tableware should be found in every home or office.

Offer customers an exclusive set that will elevate their brand above the competition.