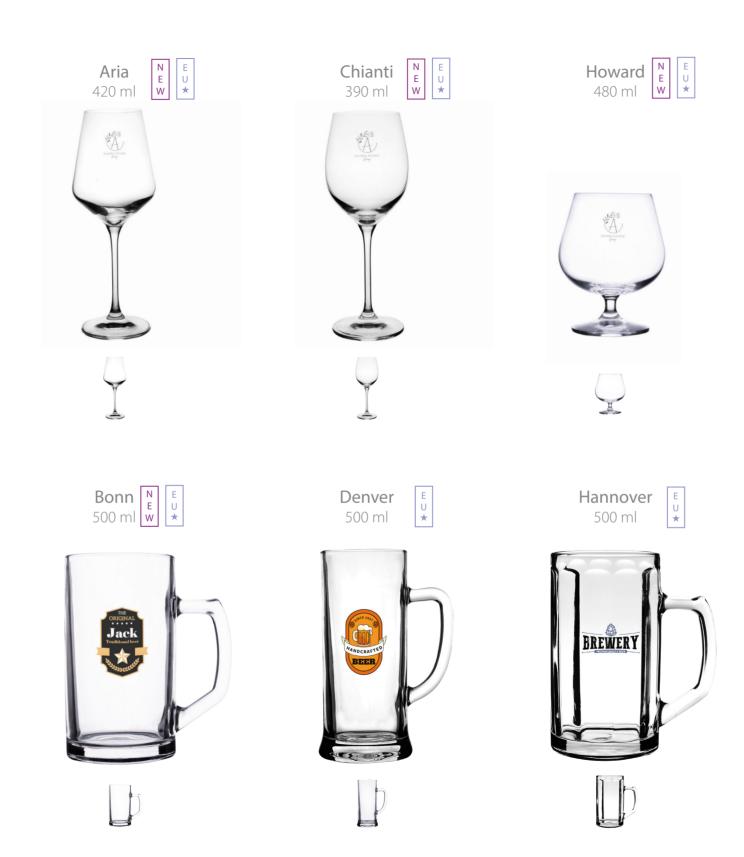

### Mugs

#### Discover our extensive collection of mugs.

Choose from interesting materials, various shapes, products of European origin, fashionable mats or novelties in line with the latest trends.

Americano EU 450 ml