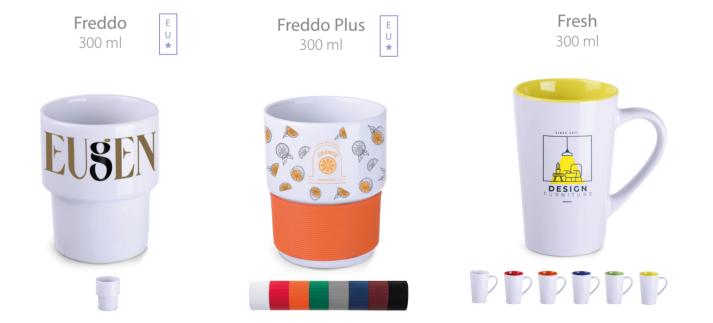

### Mugs

#### Discover our extensive collection of mugs.

Choose from interesting materials, various shapes, products of European origin, fashionable mats or novelties in line with the latest trends.

Americano EU 450 ml