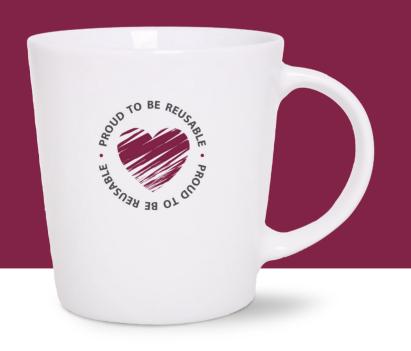

# Protect the planet with us for the next 25 years

Can't imagine a day without coffee or tea, and are you looking for an elegant and durable replacement for plastic and paper mugs?

The obvious point is that ceramic and porcelain mugs are much more environmentally friendly thanks to their **reusability.** 

Ceramic and porcelain mugs are an ecological and long-lived alternative to disposable drinkwares for hot drinks.

#### All our products are:

- "eco-friendly"
- "reusable"
- long-lasting, have dishwasher-proof prints

Choosing a reusable mug can be a great idea for your client, not only for an ecological, interesting, personalized gift, ensuring long-term use\*, but also for effective brand promotion.