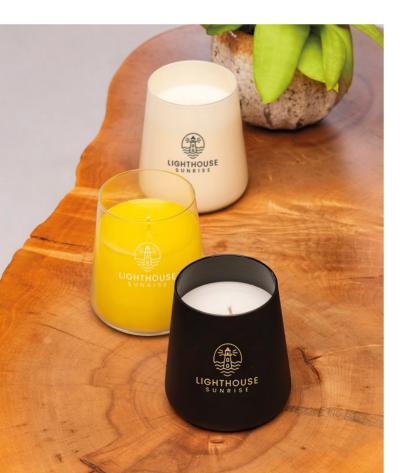

## Advertising Candles

Illuminate your brand with an effective gift

When you enter the world of Candlesphere, you get unlimited possibilities in terms of highlighting, branding and customization.

Get inspired by the multitude of **spectacular glass forms** and choose the perfect one to promote your client's brand.

Choose from phenomenal coloring effects in **any Pantone color**: stunning gloss, noble matte or elegant Soft Touch.

Give the candle a unique character thanks to **stunning decorations**. Among them you will find noble sandblasting, an exclusive metallic effect or interesting forms of printing.

#### Ecological, vegan soy wax or paraffin wax

with the possibility of coloring in one of 15 shades - give your client the opportunity to customize the filling according to his preferences.

Take advantage of the possibility of **customizing the scent** and match the aroma of the candle to the philosophy of the promoted brand.