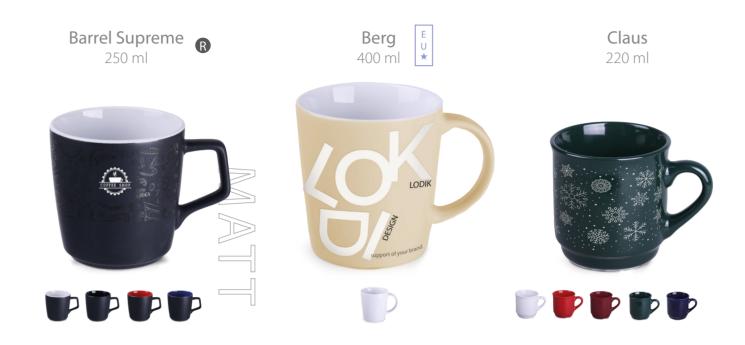

### Mugs

#### Discover our extensive collection of mugs.

Choose from interesting materials, various shapes, products of European origin, fashionable mats or novelties in line with the latest trends.

Americano EU 450 ml