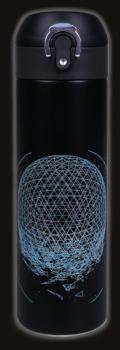

# GPLPXY

COLLECTION

Discover the infinite possibilities of reliable thermal products from the Galaxy collectionn combined with decoration techniques and make them your companion for special missions.

## Warm or cold?

The double-walled design of the body made of stainless steel in the Vacuum Insulation Technology, ensures temperature maintenance and protects the hands of the user from excessive heat. The Galaxy vacuum flasks maintain hot or cold temperature up to 15 hours.