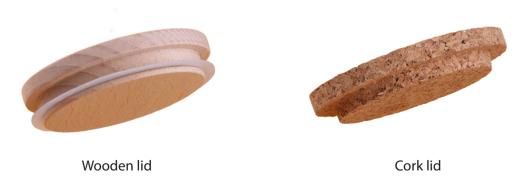

As an interesting and practical addition to Candlesphere candles, you can choose a lid, thanks to which the fragrance essence contained in them retains its properties even longer.

Ambience 420 ml

Astro 136 ml