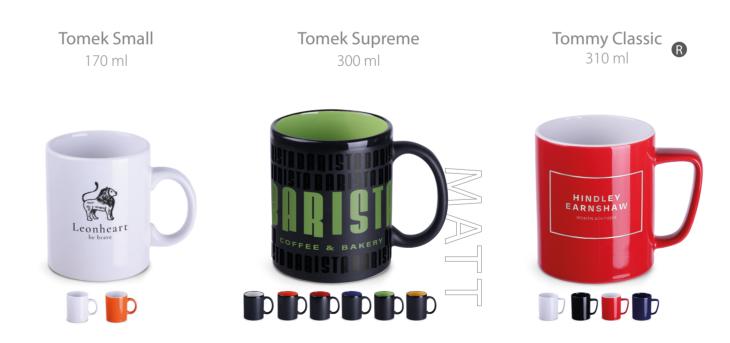

### Mugs

#### Discover our extensive collection of mugs.

Choose from interesting materials, various shapes, products of European origin, fashionable mats or novelties in line with the latest trends.

Americano EU 450 ml