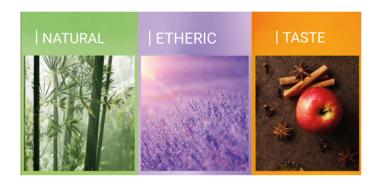

#### Ecological, vegan soy wax or paraffin wax

with the possibility of coloring in one of 15 shades - give your client the opportunity to customize the filling according to his preferences.

Take advantage of the possibility of **customizing the scent** and match the aroma of the candle to the philosophy of the promoted brand.