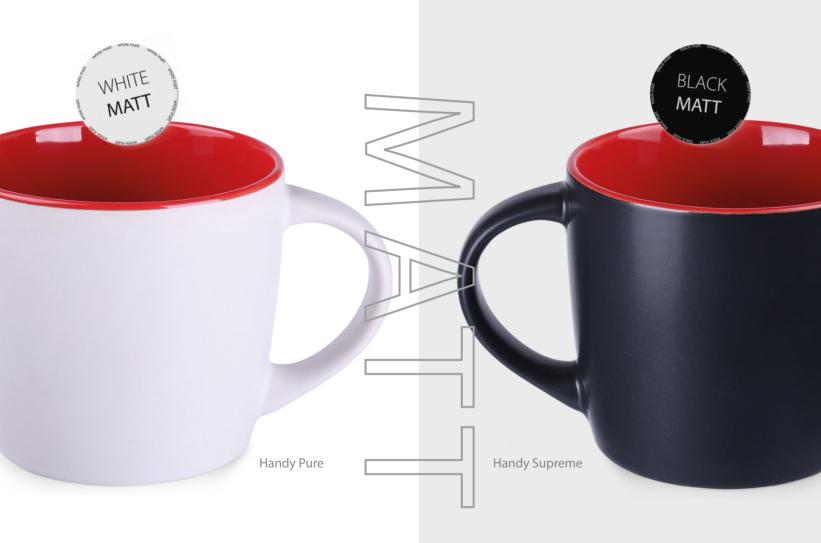

#### **Explanation of badges:**

A product of European origin

Novelty 2023

MATT

Product with a matt surface

## Subtle touch of elegance

If you are looking for an unique effect, now you can get extremely stylish mug with a luxurious surface. The satin touch exterior bring to mind the exclusivity of a brand and perfectly emphasizes its power.

Search for more products marked MATT

R

Arron Fill
Business Paritner

Handy

Handy Cool

300 ml

Handy Pure 300 ml

Handy Style

Handy Small Supreme N E W R