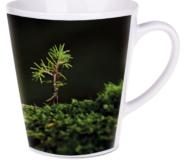

### Sublimation mugs

Our sublimation mugs allow you to transfer even the most creative and demanding projects to the selected model.

Familiarize yourself with the extended offer of sublimation mugs.

Elmo Art 160 ml

Latte Art 300 ml

Loft Art 290 ml W 290 ml

Tommy Art 310 ml