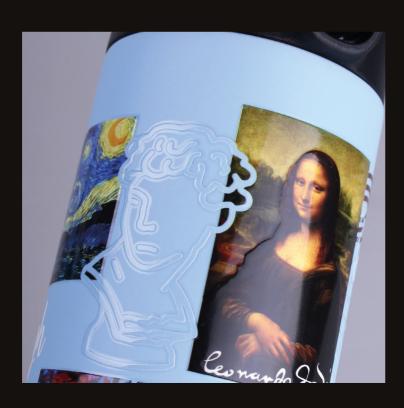

# Highlight your brand with creative branding

For brands that want to stand out through an extraordinary product, we offer wide spectrum of decorating techniques and effects.

Gold decoration

Photorealistic effect

Selective coloring & handmade

Personalization

Print over the rim

Handle coloring & bottom print

Sandblasting with selective coloring

Sandblasting

Mug & box branding

## Quality all around

Innovative 360 degree digital printing technology in a photographic print quality.

## Unique 3D effect

Make impact of the message with exceptional 3D effect or laser touch. It will emphasise the advertising message and give a unique feeling when using the mug.