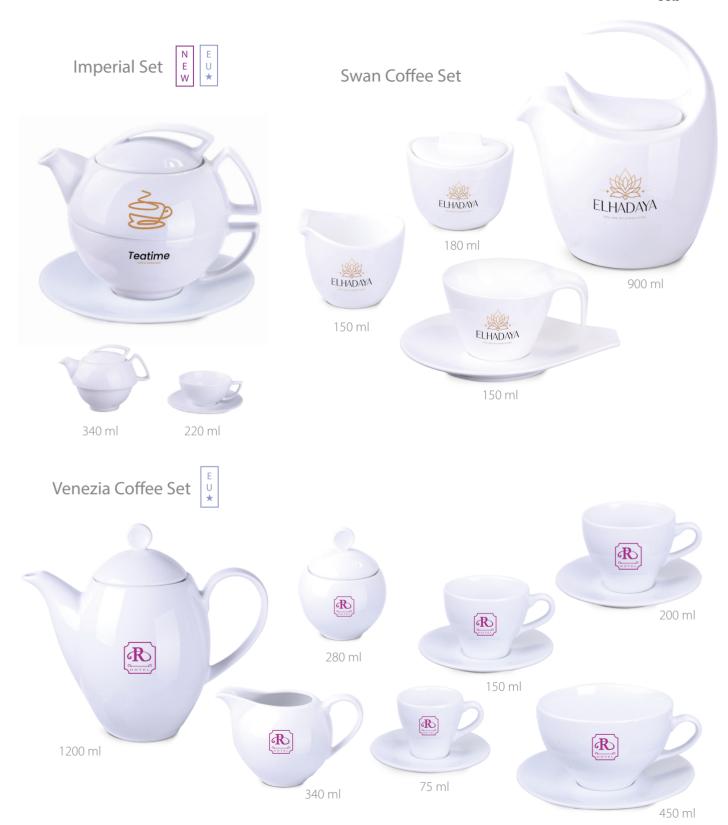

## Sets

Classic coffee or tea tableware should be found in every home or office.

Offer customers an exclusive set that will elevate their brand above the competition.