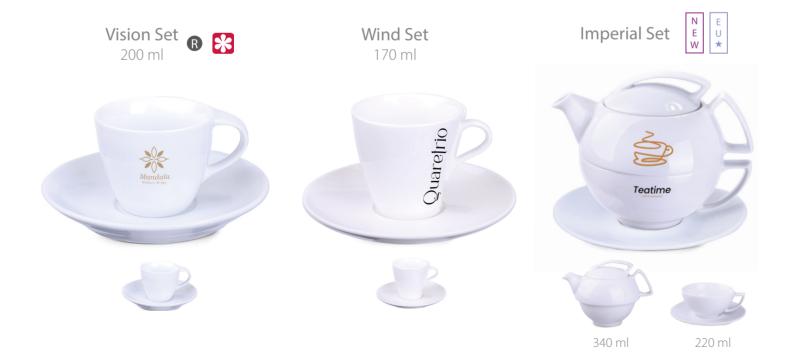

## Sets

Classic coffee or tea tableware should be found in every home or office.

Offer customers an exclusive set that will elevate their brand above the competition.

## Wind Coffee Set

Muesli Bowl Duo 580 ml

Manhattan talerz Ø 210 mm

King talerz