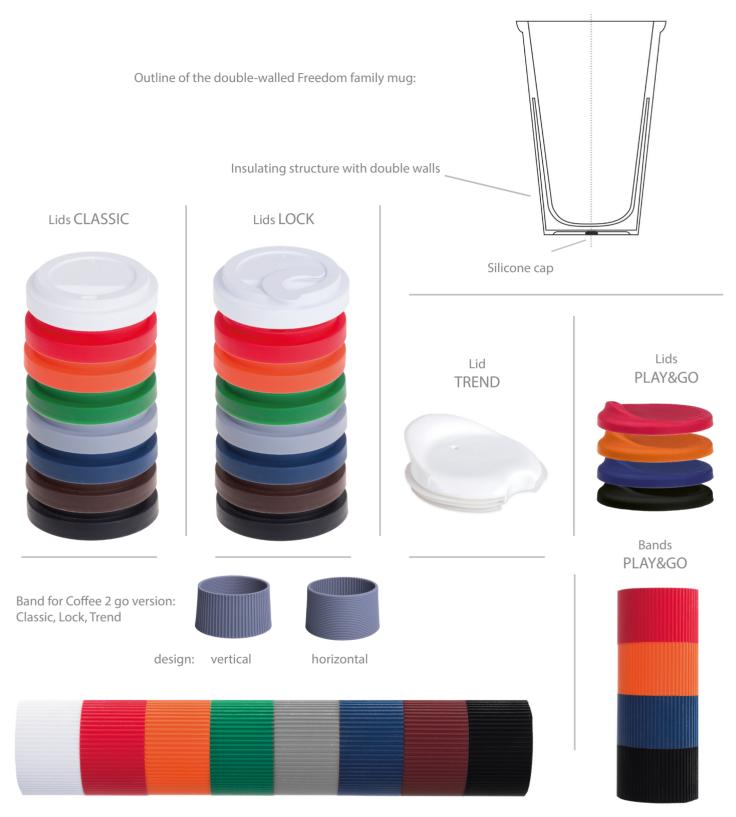

Give your products a unique character by taking advantage of:

- endless possibilities of product coloring,
- variety of decoration effects,
- convenient spill-proof lids available in 8 colors,
- wide range of color bands, which can be mixed with different lid colors,

Coffee 2 Go Lock 350 ml

Freedom Excellence Classic 270 ml

Freedom Classic 300 ml

Freedom Lock 300 ml

Play&Go
320 ml

Vault