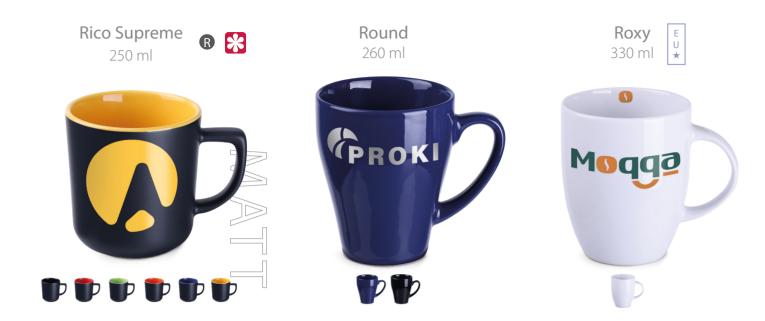

### Mugs

#### Discover our extensive collection of mugs.

Choose from interesting materials, various shapes, products of European origin, fashionable mats or novelties in line with the latest trends.

Americano EU 450 ml