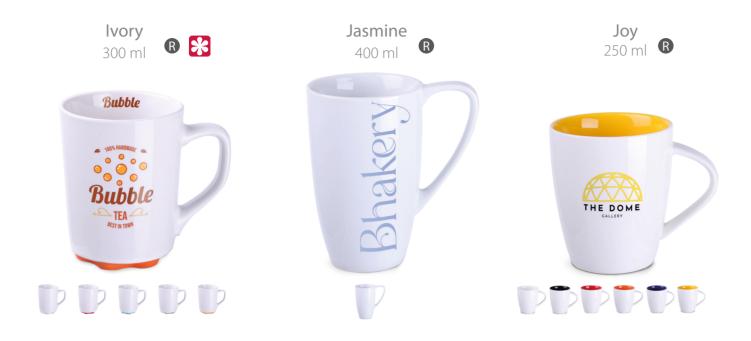

### Mugs

#### Discover our extensive collection of mugs.

Choose from interesting materials, various shapes, products of European origin, fashionable mats or novelties in line with the latest trends.

Americano EU 450 ml