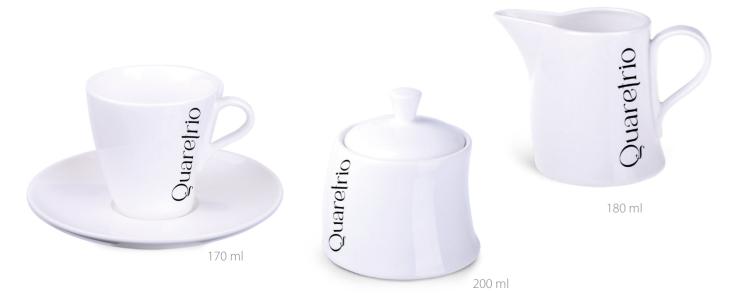

## Sets

Classic coffee or tea tableware should be found in every home or office.

Offer customers an exclusive set that will elevate their brand above the competition.