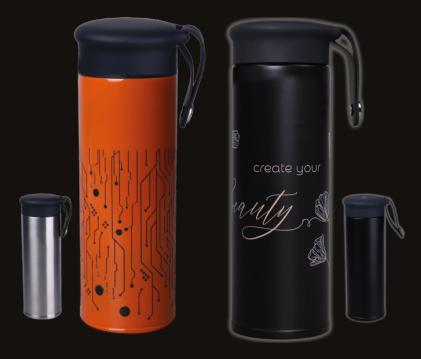

# GPLPXY

COLLECTION

Discover the infinite possibilities of reliable thermal products from the Galaxy collectionn combined with decoration techniques and make them your companion for special missions.

## Color explosion

The steel mugs can be coloring in any Pantone colour with a glossy or matte finishing.

## Quality all around

Innovative 360 degree digital printing technology in a photographic print quality.