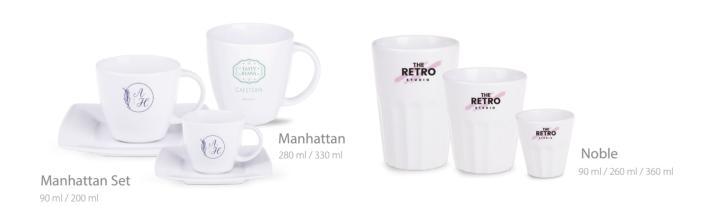

### Mugs

#### Discover our extensive collection of mugs.

Choose from interesting materials, various shapes, products of European origin, fashionable mats or novelties in line with the latest trends.

Americano EU 450 ml

Americano Duo 450 ml

D 🖤 🖤

Americano Pure 450 ml

Americano Small Duo 250 ml

Anna 280 ml

Aster 350 ml **8** \*\*

Fresh Cool
300 ml
400 ml

Glen Supreme
380 ml