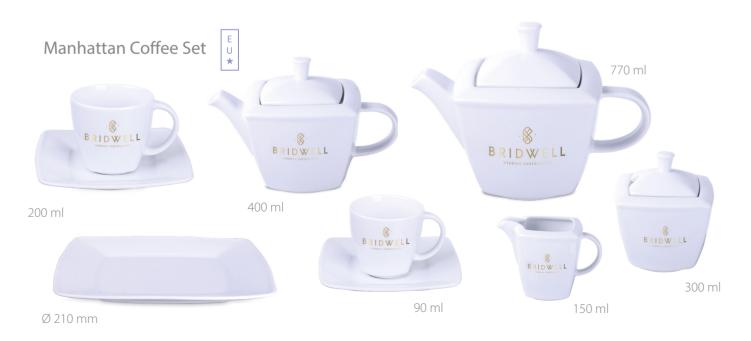

## Sets

Classic coffee or tea tableware should be found in every home or office.

Offer customers an exclusive set that will elevate their brand above the competition.

## Wind Coffee Set

Muesli Bowl Duo 580 ml

Manhattan talerz Ø 210 mm

King talerz