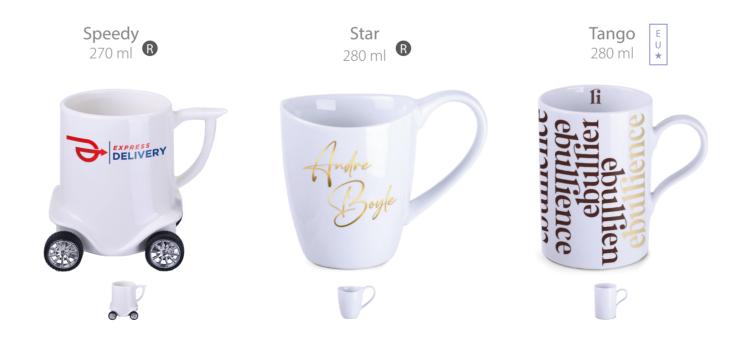

### Mugs

#### Discover our extensive collection of mugs.

Choose from interesting materials, various shapes, products of European origin, fashionable mats or novelties in line with the latest trends.

Americano EU 450 ml