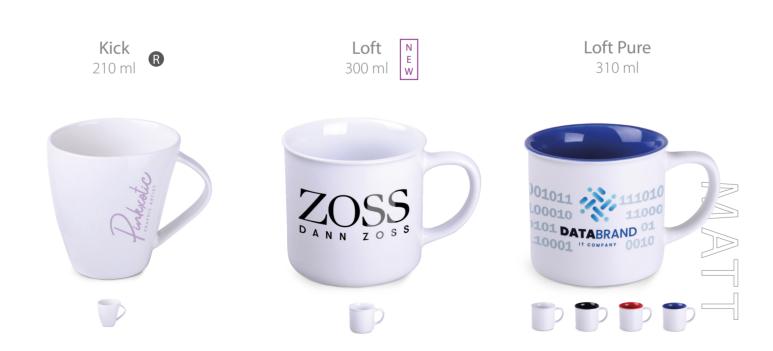

### Mugs

#### Discover our extensive collection of mugs.

Choose from interesting materials, various shapes, products of European origin, fashionable mats or novelties in line with the latest trends.

Americano EU 450 ml