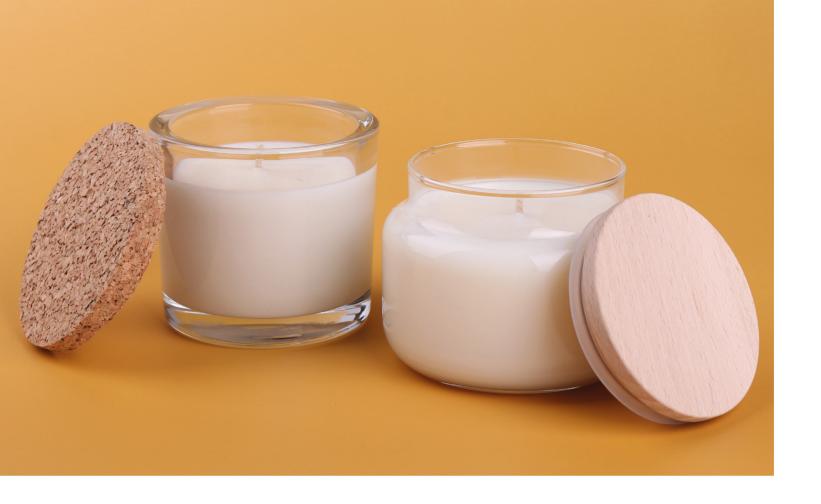

#### Ecological, vegan soy wax or paraffin wax

with the possibility of coloring in one of 15 shades - give your client the opportunity to customize the filling according to his preferences.

Take advantage of the possibility of **customizing the scent** and match the aroma of the candle to the philosophy of the promoted brand.

As an interesting and practical addition to Candlesphere candles, you can choose a lid, thanks to which the fragrance essence contained in them retains its properties even longer.

Ambience 420 ml

Astro 136 ml