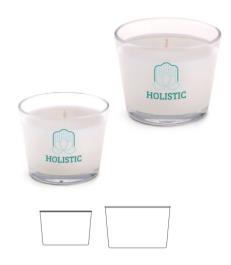

## Advertising Candles

Illuminate your brand with an effective gift

When you enter the world of Candlesphere, you get unlimited possibilities in terms of highlighting, branding and customization.

Get inspired by the multitude of **spectacular glass forms** and choose the perfect one to promote your client's brand.

Choose from phenomenal coloring effects in **any Pantone color**: stunning gloss, noble matte or elegant Soft Touch.

Give the candle a unique character thanks to **stunning decorations**. Among them you will find noble sandblasting, an exclusive metallic effect or interesting forms of printing.

Advertising candles