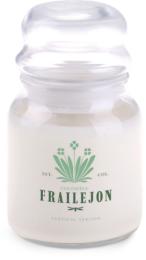

#### Ecological, vegan soy wax or paraffin wax

with the possibility of coloring in one of 15 shades - give your client the opportunity to customize the filling according to his preferences.

Take advantage of the possibility of **customizing the scent** and match the aroma of the candle to the philosophy of the promoted brand.

**Packaging branding** gives your customer an additional option in terms of logo placement and brand values.

And finally... strengthen your marketing message with a masterful fusion of two highly effective gifts. Combine a unique candle with a reliable mug and rise above the competition.

As an interesting and practical addition to Candlesphere candles, you can choose a lid, thanks to which the fragrance essence contained in them retains its properties even longer.

Ambience 420 ml

Astro 136 ml