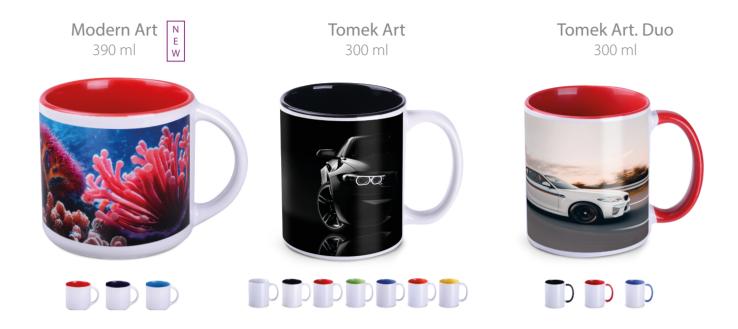

### Sublimation mugs

Our sublimation mugs allow you to transfer even the most creative and demanding projects to the selected model.

Familiarize yourself with the extended offer of sublimation mugs.

Elmo Art 160 ml

Latte Art 300 ml

Loft Art 290 ml W 290 ml

Tommy Art 310 ml