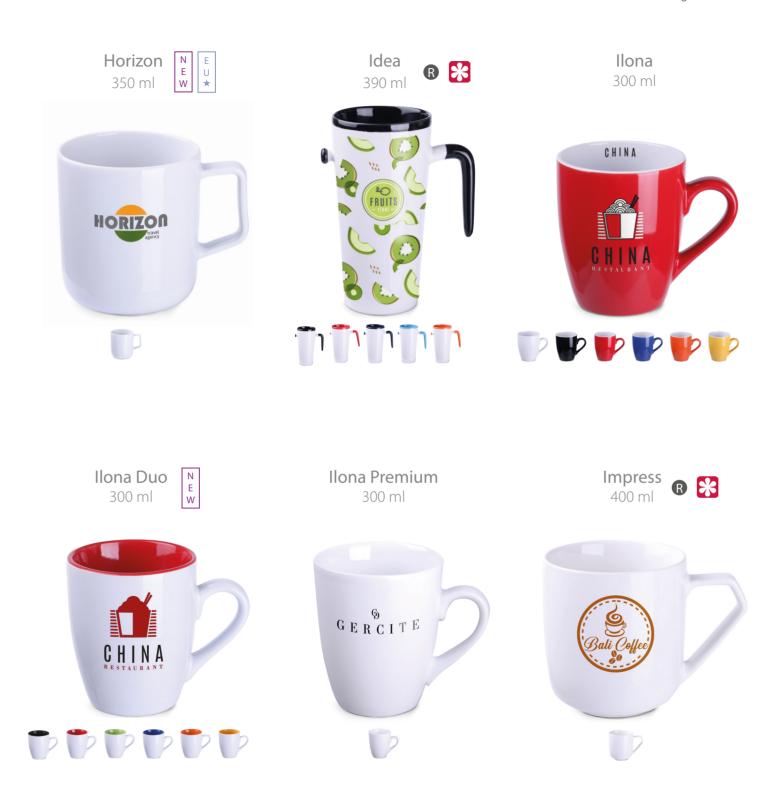

### Mugs

#### Discover our extensive collection of mugs.

Choose from interesting materials, various shapes, products of European origin, fashionable mats or novelties in line with the latest trends.

Americano EU 450 ml