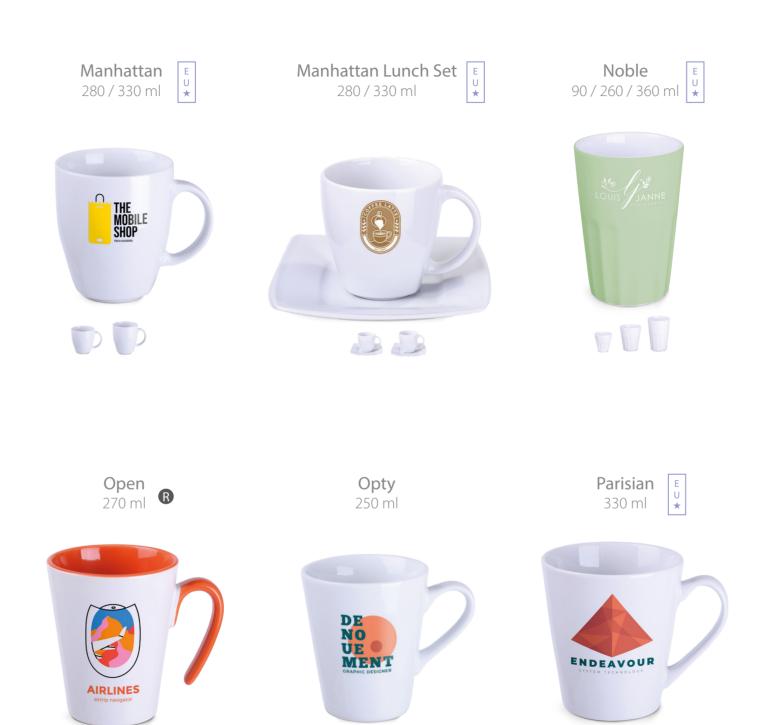

### Mugs

#### Discover our extensive collection of mugs.

Choose from interesting materials, various shapes, products of European origin, fashionable mats or novelties in line with the latest trends.

Americano EU 450 ml