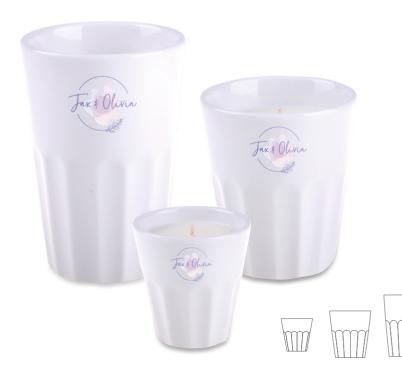

## Advertising Candles

Illuminate your brand with an effective gift

When you enter the world of Candlesphere, you get unlimited possibilities in terms of highlighting, branding and customization.

Get inspired by the multitude of **spectacular glass forms** and choose the perfect one to promote your client's brand.

Choose from phenomenal coloring effects in **any Pantone color**: stunning gloss, noble matte or elegant Soft Touch.

Give the candle a unique character thanks to **stunning decorations**. Among them you will find noble sandblasting, an exclusive metallic effect or interesting forms of printing.