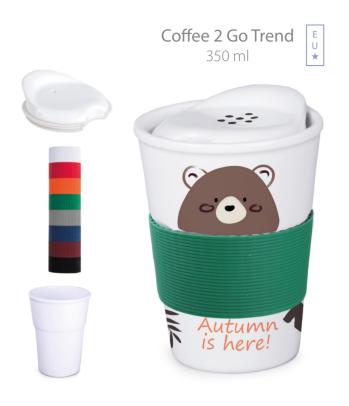

Give your products a unique character by taking advantage of:

- endless possibilities of product coloring,
- variety of decoration effects,
- convenient spill-proof lids available in 8 colors,
- wide range of color bands, which can be mixed with different lid colors,