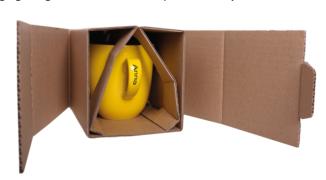

ing and practical addition to Candlesphere candles, you can choose a lid, thanks to which the fragrance essence contained in them retains its properties even longer.



Ambience 420 ml



Astro 136 ml



































Lux 80 / 260 ml 80 / 1260 ml 80 / 1260 ml





Poem 90 / 260 / 360 ml































## PACKAGING

Strengthen your advertising message with the consistency of branding of the product itself and the packaging.

Match the functionality of packaging to the nature of your planned promotional activities.









Open + P\_703



Tomek Art + P\_702

#### Types of packaging for products:









## Foil finishing





Glossy finish

Matte finish

#### Packaging colors



#### SAFE BOX

Unit packaging designed for safe courier or postal delivery.





# We evolve for your comfort

more advancement soon...



www.maxim.com.pl