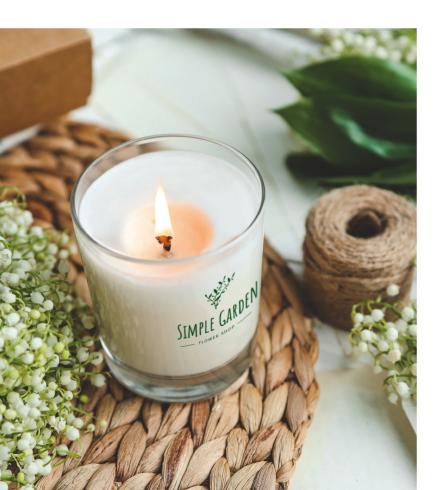

## Advertising Candles

Illuminate your brand with an effective gift

When you enter the world of Candlesphere, you get unlimited possibilities in terms of highlighting, branding and customization.

Get inspired by the multitude of **spectacular glass forms** and choose the perfect one to promote your client's brand.

Choose from phenomenal coloring effects in **any Pantone color**: stunning gloss, noble matte or elegant Soft Touch.

Give the candle a unique character thanks to **stunning decorations**. Among them you will find noble sandblasting, an exclusive metallic effect or interesting forms of printing.

#### Ecological, vegan soy wax or paraffin wax

with the possibility of coloring in one of 15 shades - give your client the opportunity to customize the filling according to his preferences.

Take advantage of the possibility of **customizing the scent** and match the aroma of the candle to the philosophy of the promoted brand.