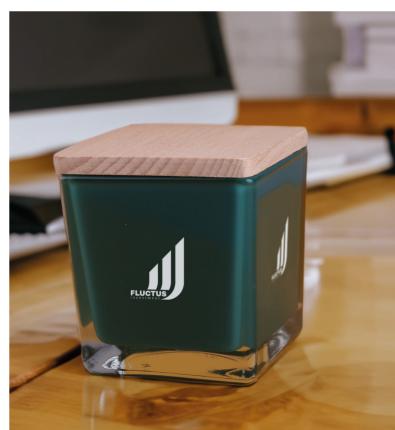

## Advertising Candles

Illuminate your brand with an effective gift

When you enter the world of Candlesphere, you get unlimited possibilities in terms of highlighting, branding and customization.

Get inspired by the multitude of **spectacular glass forms** and choose the perfect one to promote your client's brand.

#### Ecological, vegan soy wax or paraffin wax

with the possibility of coloring in one of 15 shades - give your client the opportunity to customize the filling according to his preferences.

Take advantage of the possibility of **customizing the scent** and match the aroma of the candle to the philosophy of the promoted brand.

As an interesting and practical addition to Candlesphere candles, you can choose a lid, thanks to which the fragrance essence contained in them retains its properties even longer.

Ambience 420 ml

Astro 136 ml