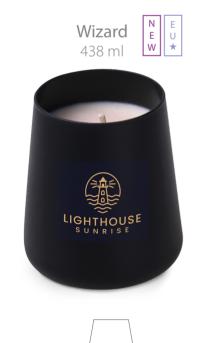

As an interesting and practical addition to Candlesphere candles, you can choose a lid, thanks to which the fragrance essence contained in them retains its properties even longer.

Ambience 420 ml

Astro 136 ml