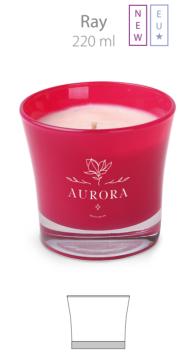

## Advertising Candles

Illuminate your brand with an effective gift

When you enter the world of Candlesphere, you get unlimited possibilities in terms of highlighting, branding and customization.

Get inspired by the multitude of **spectacular glass forms** and choose the perfect one to promote your client's brand.

Choose from phenomenal coloring effects in **any Pantone color**: stunning gloss, noble matte or elegant Soft Touch.

Give the candle a unique character thanks to **stunning decorations**. Among them you will find noble sandblasting, an exclusive metallic effect or interesting forms of printing.

#### Ecological, vegan soy wax or paraffin wax

with the possibility of coloring in one of 15 shades - give your client the opportunity to customize the filling according to his preferences.

Take advantage of the possibility of **customizing the scent** and match the aroma of the candle to the philosophy of the promoted brand.