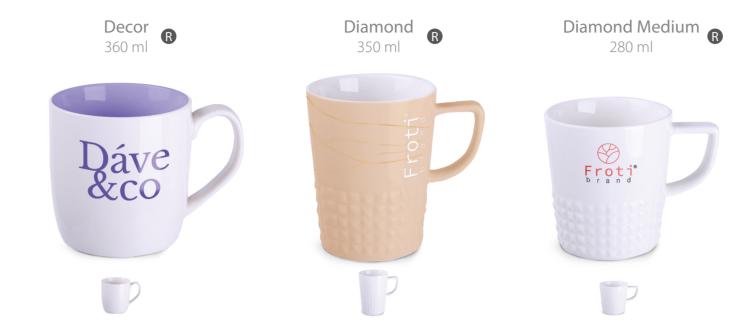

### Mugs

#### Discover our extensive collection of mugs.

Choose from interesting materials, various shapes, products of European origin, fashionable mats or novelties in line with the latest trends.

Americano EU 450 ml