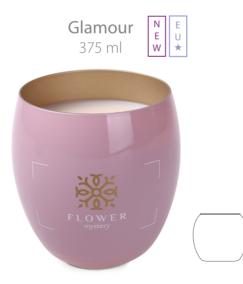

## Advertising Candles

Illuminate your brand with an effective gift

When you enter the world of Candlesphere, you get unlimited possibilities in terms of highlighting, branding and customization.

Get inspired by the multitude of **spectacular glass forms** and choose the perfect one to promote your client's brand.

Choose from phenomenal coloring effects in **any Pantone color**: stunning gloss, noble matte or elegant Soft Touch.

Give the candle a unique character thanks to **stunning decorations**. Among them you will find noble sandblasting, an exclusive metallic effect or interesting forms of printing.