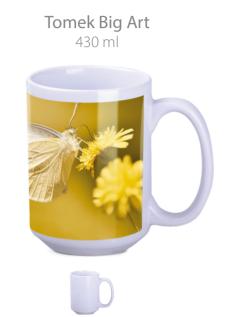

Real 290 ml

Santa 220 ml

Tomek Big
420 ml
300 ml
Tomek Premium
300 ml

Trend 350 ml

### Sublimation mugs

Our sublimation mugs allow you to transfer even the most creative and demanding projects to the selected model.

Familiarize yourself with the extended offer of sublimation mugs.

Elmo Art 160 ml