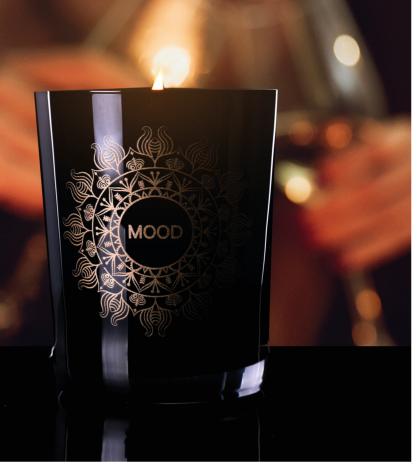

Choose from phenomenal coloring effects in **any Pantone color**: stunning gloss, noble matte or elegant Soft Touch.

Give the candle a unique character thanks to **stunning decorations**. Among them you will find noble sandblasting, an exclusive metallic effect or interesting forms of printing.