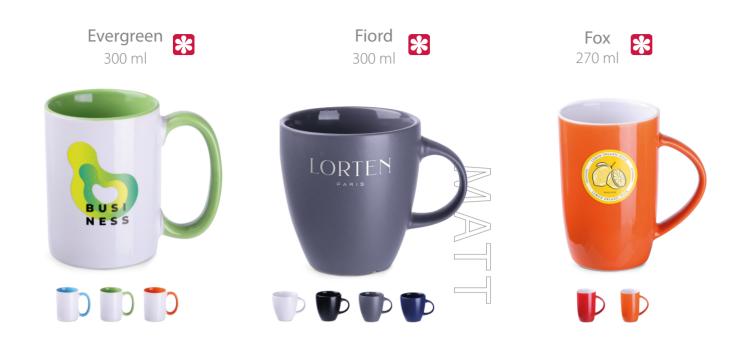

### Mugs

#### Discover our extensive collection of mugs.

Choose from interesting materials, various shapes, products of European origin, fashionable mats or novelties in line with the latest trends.

Americano EU 450 ml