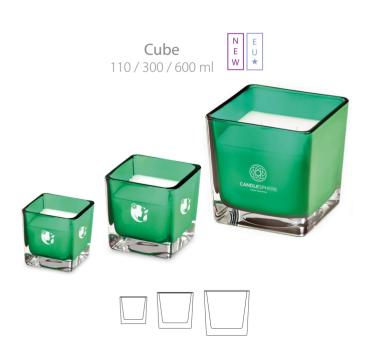

## Advertising Candles

Illuminate your brand with an effective gift

When you enter the world of Candlesphere, you get unlimited possibilities in terms of highlighting, branding and customization.

Get inspired by the multitude of **spectacular glass forms** and choose the perfect one to promote your client's brand.

Choose from phenomenal coloring effects in **any Pantone color**: stunning gloss, noble matte or elegant Soft Touch.

Give the candle a unique character thanks to **stunning decorations**. Among them you will find noble sandblasting, an exclusive metallic effect or interesting forms of printing.