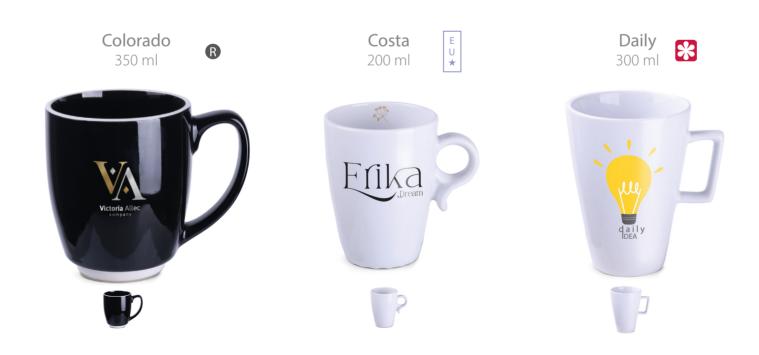

### Mugs

#### Discover our extensive collection of mugs.

Choose from interesting materials, various shapes, products of European origin, fashionable mats or novelties in line with the latest trends.

Americano EU 450 ml