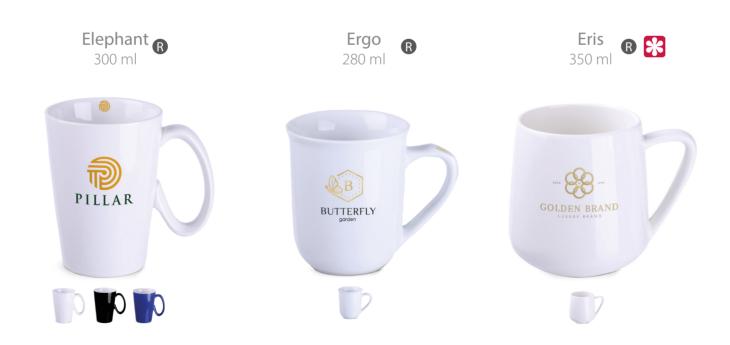

### Mugs

#### Discover our extensive collection of mugs.

Choose from interesting materials, various shapes, products of European origin, fashionable mats or novelties in line with the latest trends.

Americano EU 450 ml