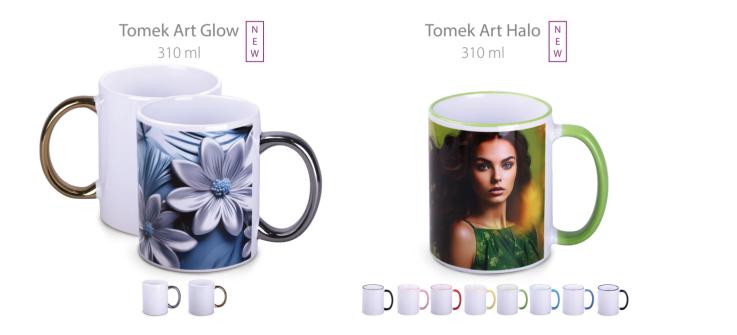

### Sublimation mugs

Our sublimation mugs allow you to transfer even the most creative and demanding projects to the selected model.

Familiarize yourself with the extended offer of sublimation mugs.

Elmo Art 160 ml

Latte Art 300 ml

Loft Art 290 ml W 290 ml

Tommy Art 310 ml