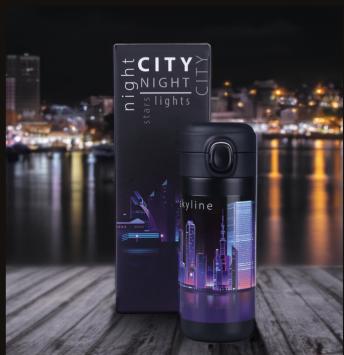

# GPLPXY

COLLECTION

Discover the infinite possibilities of reliable thermal products from the Galaxy collectionn combined with decoration techniques and make them your companion for special missions.

#### Available from 12 pieces!

VACUUM INSULATION

KEEP OPEN

LEAK PROOF

## Warm or cold?

The double-walled design of the body made of stainless steel in the Vacuum Insulation Technology, ensures temperature maintenance and protects the hands of the user from excessive heat. The Galaxy vacuum flasks maintain hot or cold temperature up to 15 hours.