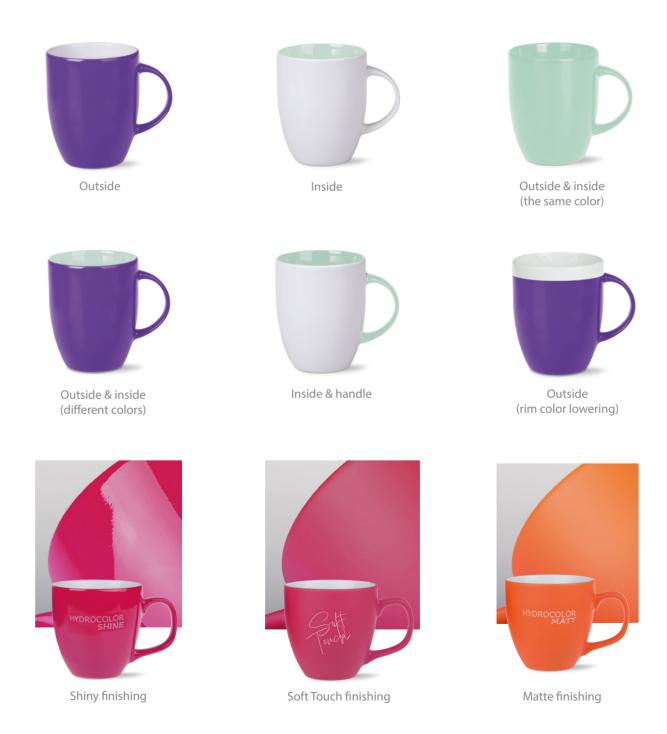

Give your products a unique character by taking advantage of:

- endless possibilities of product coloring,
- variety of decoration effects,
- convenient spill-proof lids available in 8 colors,
- wide range of color bands, which can be mixed with different lid colors,

## Highlight your brand values with color

Unlimited possibilities of coloring selected products can be strong reinforcement of the brand message

# Highlight your brand with creative branding

For brands that want to stand out through an extraordinary product, we offer wide spectrum of decorating techniques and effects.

Gold decoration

Photorealistic effect

Selective coloring & handmade

Personalization

Print over the rim

Handle coloring & bottom print

Sandblasting with selective coloring

Sandblasting

Mug & box branding