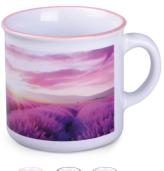

## Subtle touch of elegance

If you are looking for an unique effect, now you can get extremely stylish mug with a luxurious surface. The satin touch exterior bring to mind the exclusivity of a brand and perfectly emphasizes its power.

Search for more products marked MATT