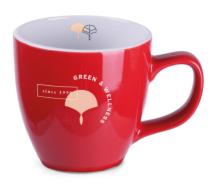

# Protect the planet with us for the next 25 years

Can't imagine a day without coffee or tea, and are you looking for an elegant and durable replacement for plastic and paper mugs?

The obvious point is that ceramic and porcelain mugs are much more environmentally friendly thanks to their **reusability.** 

Ceramic and porcelain mugs are an ecological and long-lived alternative to disposable drinkwares for hot drinks.

#### All our products are:

- "eco-friendly"
- "reusable"
- long-lasting, have dishwasher-proof prints

Choosing a reusable mug can be a great idea for your client, not only for an ecological, interesting, personalized gift, ensuring long-term use\*, but also for effective brand promotion.