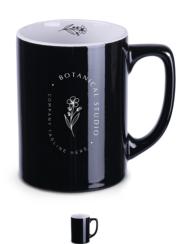

## Subtle touch of elegance

If you are looking for an unique effect, now you can get extremely stylish mug with a luxurious surface. The satin touch exterior bring to mind the exclusivity of a brand and perfectly emphasizes its power.

Search for more products marked MATT