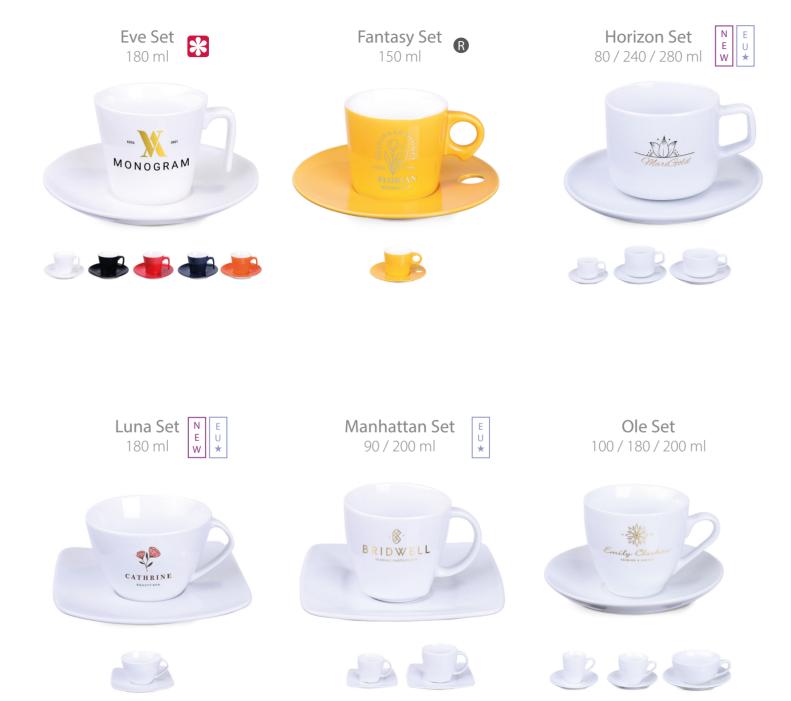

## Sets

Classic coffee or tea tableware should be found in every home or office.

Offer customers an exclusive set that will elevate their brand above the competition.