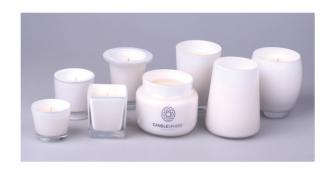

#### Ecological, vegan soy wax or paraffin wax

with the possibility of coloring in one of 15 shades - give your client the opportunity to customize the filling according to his preferences.

Take advantage of the possibility of **customizing the scent** and match the aroma of the candle to the philosophy of the promoted brand.

As an interesting and practical addition to Candlesphere candles, you can choose a lid, thanks to which the fragrance essence contained in them retains its properties even longer.

Ambience 420 ml

Astro 136 ml

Lux 80 / 260 ml 80 / 1260 ml 80 / 1260 ml

Poem 90 / 260 / 360 ml