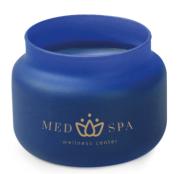

## Advertising Candles

Illuminate your brand with an effective gift

When you enter the world of Candlesphere, you get unlimited possibilities in terms of highlighting, branding and customization.

Get inspired by the multitude of **spectacular glass forms** and choose the perfect one to promote your client's brand.

Choose from phenomenal coloring effects in **any Pantone color**: stunning gloss, noble matte or elegant Soft Touch.

Give the candle a unique character thanks to **stunning decorations**. Among them you will find noble sandblasting, an exclusive metallic effect or interesting forms of printing.

Advertising candles