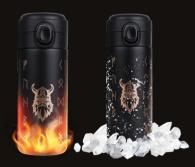

# GPLPXY

COLLECTION

Discover the infinite possibilities of reliable thermal products from the Galaxy collectionn combined with decoration techniques and make them your companion for special missions.

#### Available from 12 pieces!

VACUUM INSULATION

KEEP OPEN

LEAK PROOF

## Warm or cold?

The double-walled design of the body made of stainless steel in the Vacuum Insulation Technology, ensures temperature maintenance and protects the hands of the user from excessive heat. The Galaxy vacuum flasks maintain hot or cold temperature up to 15 hours.