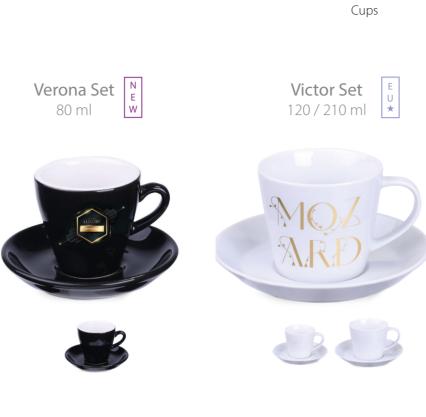

# Cups

Cups made of thin, delicate porcelain or classic ceramics will emphasize the character of each meeting and are a subtle alternative to a standard mug

Aurora Set 60 / 180 ml

Diana Set 180 ml

Dream Set 150 ml