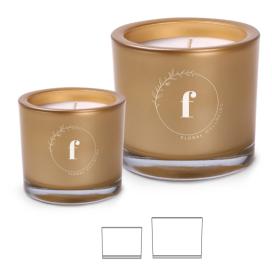

## Advertising Candles

Illuminate your brand with an effective gift

When you enter the world of Candlesphere, you get unlimited possibilities in terms of highlighting, branding and customization.

Get inspired by the multitude of **spectacular glass forms** and choose the perfect one to promote your client's brand.

Choose from phenomenal coloring effects in **any Pantone color**: stunning gloss, noble matte or elegant Soft Touch.

Give the candle a unique character thanks to **stunning decorations**. Among them you will find noble sandblasting, an exclusive metallic effect or interesting forms of printing.

**Packaging branding** gives your customer an additional option in terms of logo placement and brand values.

And finally... strengthen your marketing message with a masterful fusion of two highly effective gifts. Combine a unique candle with a reliable mug and rise above the competition.