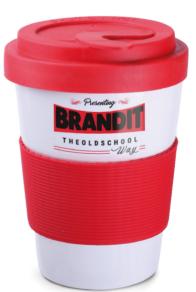

Give your products a unique character by taking advantage of:

- endless possibilities of product coloring,
- variety of decoration effects,
- convenient spill-proof lids available in 8 colors,
- wide range of color bands, which can be mixed with different lid colors,

### Mugs 2 Go

Let yourself be carried away by the latest trends and choose our 2 Go mugs.

Choose 2 Go mugs that perfectly fit your current active lifestyle life. In addition to being fashionable and handy, they accentuate perfectly ecological values that are important for more and more companies.

Coffee 2 Go Lock 350 ml

Freedom Excellence Classic 270 ml

Freedom Classic 300 ml

Freedom Lock 300 ml

Play&Go
320 ml

Vault